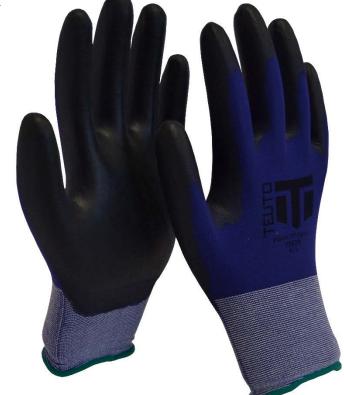

## 78520 PalmFit Light

The 78520 Palm-Fit Light impresses with its extreme lightness, which in combination with its excellent sense of touch makes it the first choice for fine work.

## Features:

- Lightweight nylon knitted glove
- Excellent fit
- Thin PU coating on the palm
- High wearing comfort
- Reduced perspiration due to breathable back of the hand
- Excellent sense of touch

## Areas of application:

- Mechanics
- Metalworking
- Mechanical Engineering
- Electrical Engineering
- Logistics/warehousing
- Automotive Industry
- Craftmanship

**Sizes:** 6 – 11

Packaging: 240 pairs/carton 12 pairs/polybag